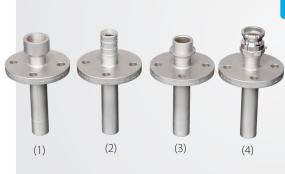

# **CONNECTION TYPES**

- flange EN1092-1 & ANSI (std.)

tapflo

- BSPP Female (1)
- hose tail (2)
- SMS or DIN11851 (3)
- camlock (4)
- and many others connections and sizes available