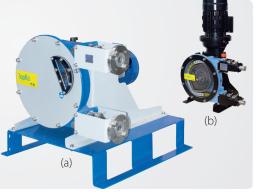

# >> SPECIAL FRAME OPTIONS

- mobile frame with crane hooks (a)
- special custom build frames

#### >> SPECIAL COATINGS

- CXM Painting
- food white
- special RAL color (b)