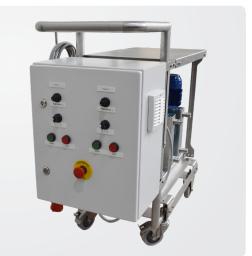

### >> TROLLEY

- with handle, cable holder
- special wheels
- cabinets
- cable
- plugs
- frequency inverters