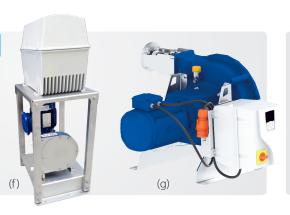

# >> FREQUENCY INVERTERS

- 1) single & three phase power supply and inverters with remote / Wi-Fi remote control on request
  - external inverters (f)
  - integrated inverters
  - build-on inverters (f) (g)
- 2) mechanical variators