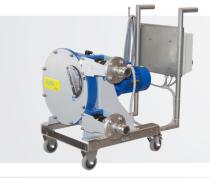

### >> TROLLEY

- with handle, cable holder
- special wheels
- cabinets
- cable
- plugs
- frequency inverters