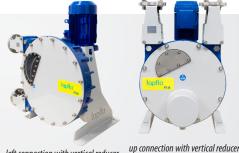

# >> INSTALLATION OPTIONS

- vertical reducer for reduced space areas

#### >> MOUNTING POSITIONS

- left, right, up, down, horizontal

left connection with vertical reducer and cooling cover